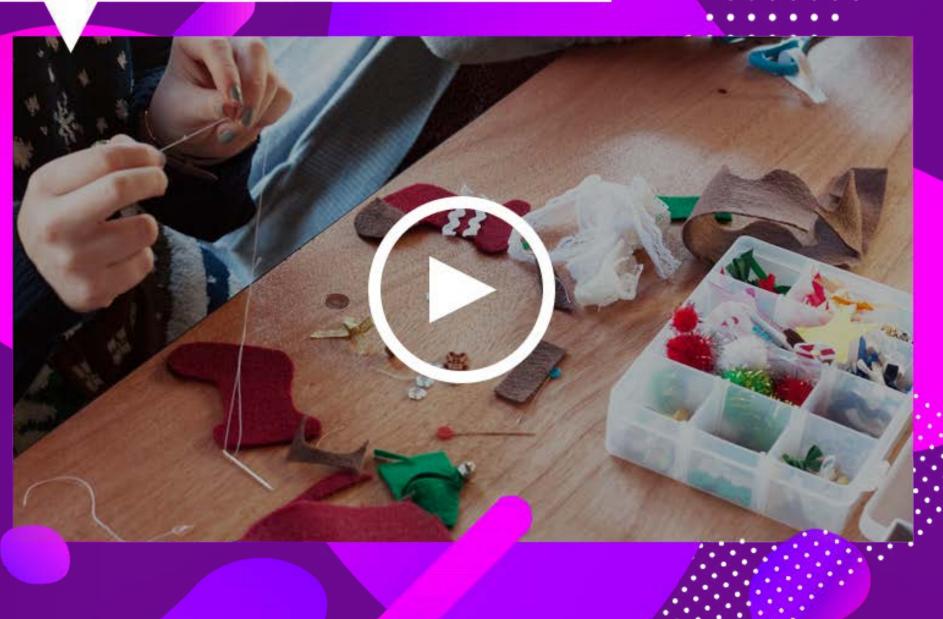

#### **Event Overview**

A brilliant way to unleash your creativity at the end of a busy year, our Festive Ceramic Painting workshop gives you and your colleagues the chance to hand-paint your very own decorations from scratch to hang on your Christmas tree this year!

Whether you want to design and paint your own snowflake, bauble or mini Christmas tree, all of your kit will be included on the day as well as an enthusiastic workshop host to run the session. Once you're all finished up, you can then take your newly-painted decoration home to remember the event by!

### What Happens At Your Event?

On the day, you and your colleagues will meet your workshop host, who will have already set everything up ready for your event to start. Once you're all sat down, you'll each get to pick what festive ceramic decoration you would like to paint before unleashing your creativity!

During the event, everyone taking part will get to pick and choose from a variety of different paints to decorate your Christmas ornament, and your workshop host will also be on-hand to assist with any tips, tricks and techniques you may need along the way.