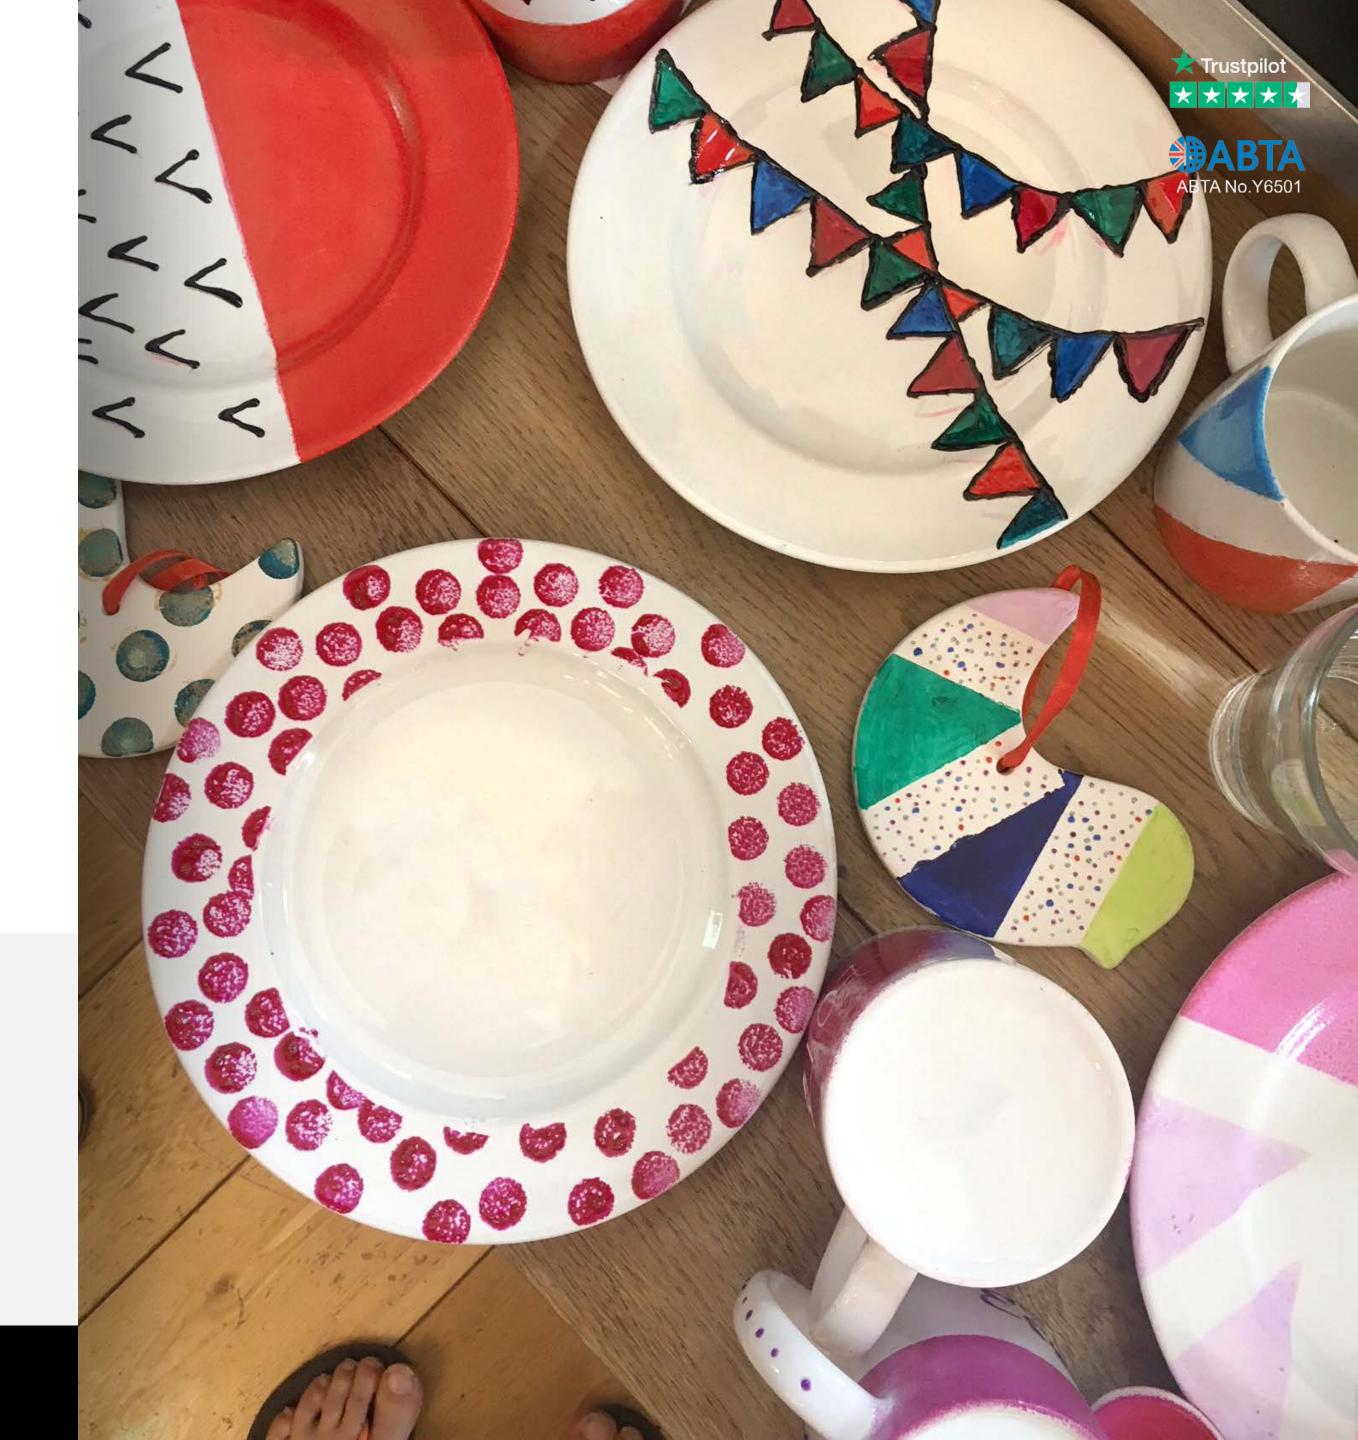

### What Happens At Your Event?

On the day, you and your colleagues will meet your workshop host, who will have already set everything up ready for your event to start. Once you're all sat down, you'll each get to pick what festive ceramic decoration you would like to paint before unleashing your creativity!

During the event, everyone taking part will get to pick and choose from a variety of different paints to decorate your Christmas ornament, and your workshop host will also be on-hand to assist with any tips, tricks and techniques you may need along the way.

At the ends of the class, once you're all finished up, you will all get to take your brand new festive ceramics home with you to keep as a memento from the day... and even hang them on your tree for years to come!