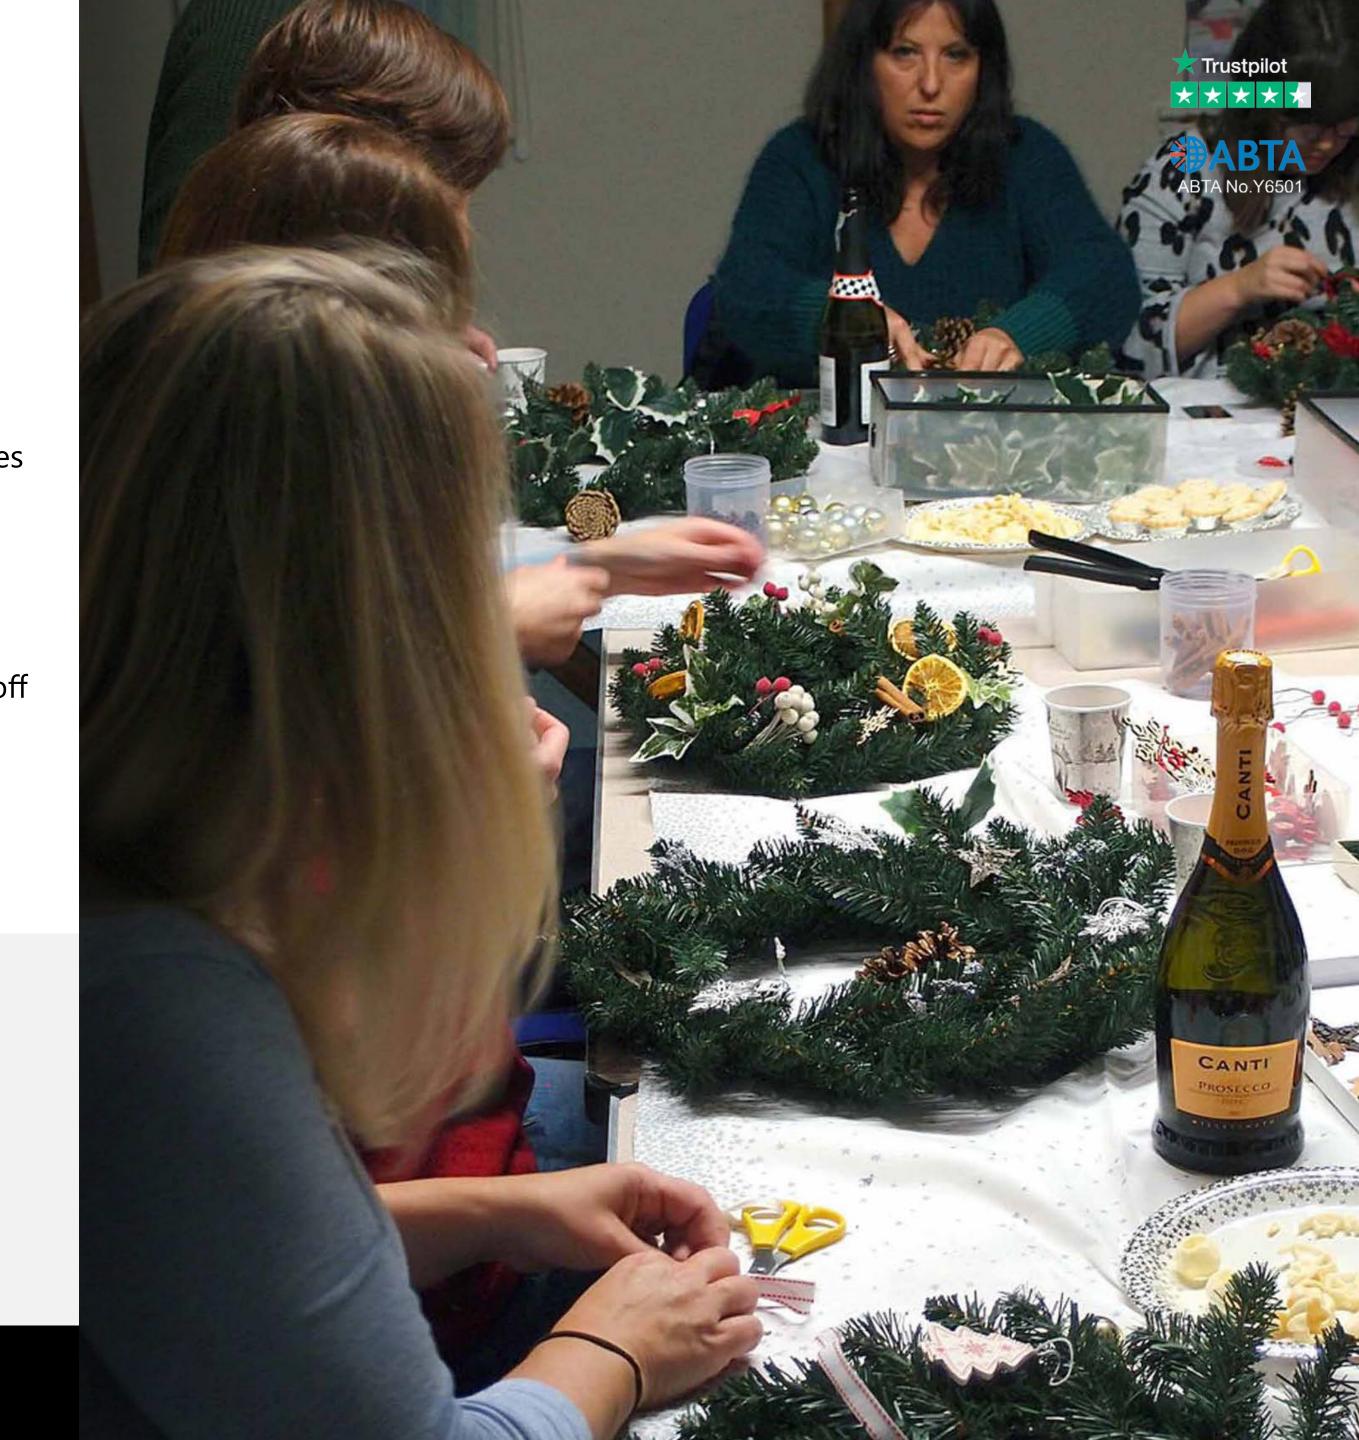

## What Happens At Your Event?

On the day of your event, your workshop host will greet you and set up the wreath making stations, bringing along all the materials and decorations you may need to create your very own Christmas wreath.

Throughout the class, your tutor will offer you plenty of helpful tips and tricks to help you get the most out of your creations, as well as explain some of the interesting history and facts behind these popular festive decorations. Even if you have no hands-on experience with arts and crafts, this activity is one that everyone can get stuck into!

By the end of the class, everyone will have had the chance to design, create and add the finishing touches to their wreaths, which you will also get to keep and take home with you once you're all finished up.