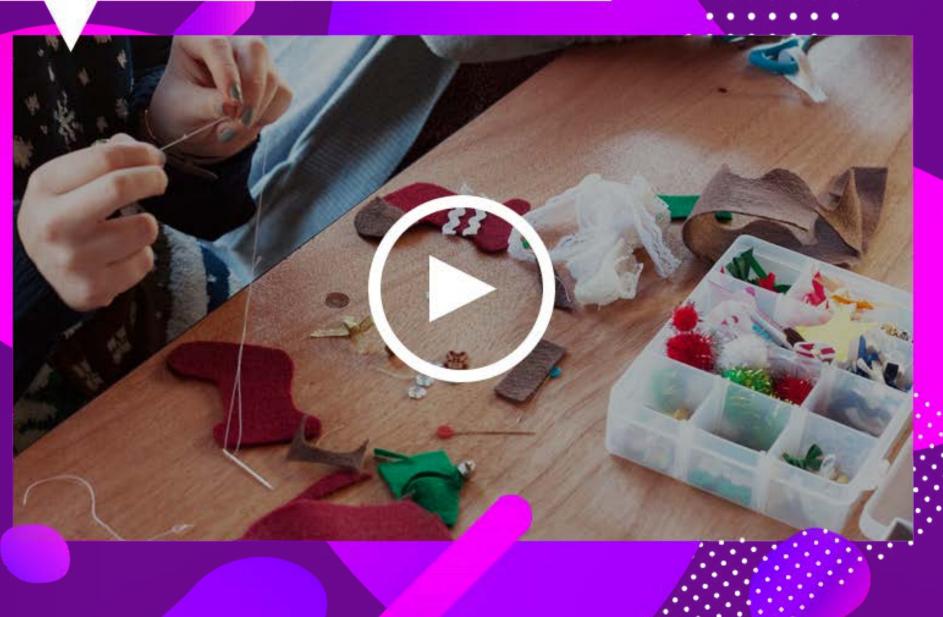

## What Happens At Your Event?

On the day of your event, your workshop host will greet you and set up the wreath making stations, bringing along all the materials and decorations you may need to create your very own Christmas wreath.

Throughout the class, your tutor will offer you plenty of helpful tips and tricks to help you get the most out of your creations, as well as explain some of the interesting history and facts behind these popular festive decorations. Even if you have no hands-on experience with arts and crafts, this activity is one that everyone can get stuck into!

By the end of the class, everyone will have had the chance to design, create and add the finishing touches to their wreaths, which you will also get to keep and take home with you once you're all finished up.