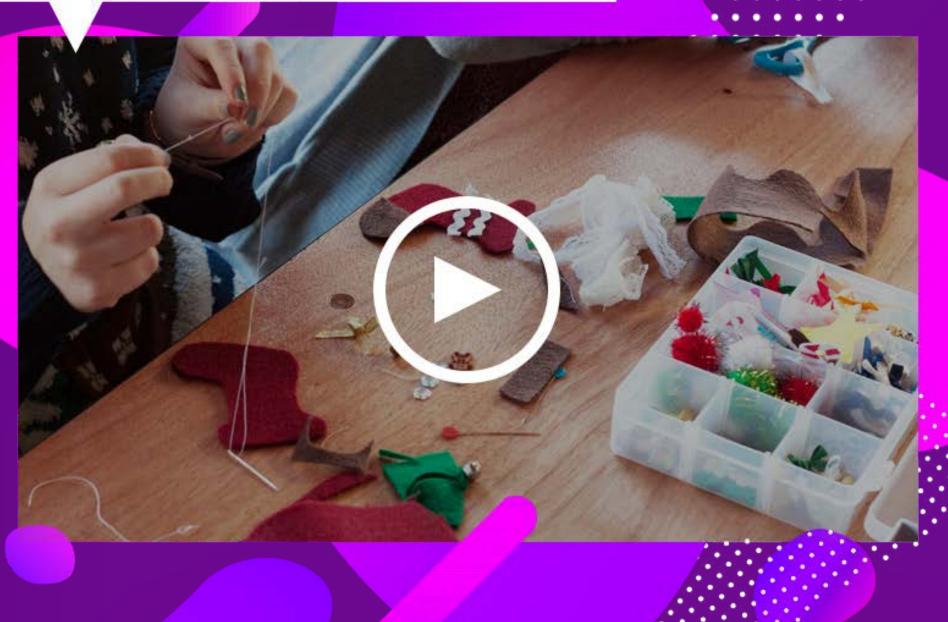

# What Happens At Your Event?

On the day, you and your colleagues will meet your workshop host, who will have already set everything up ready for your event to start. Once you're all sat down, you'll each get to pick what festive ceramic decoration you would like to paint before unleashing your creativity!

During the event, everyone taking part will get to pick and choose from a variety of different paints to decorate your Christmas ornament, and your workshop host will also be on-hand to assist with any tips, tricks and techniques you may need along the way.

At the ends of the class, once you're all finished up, you will all get to take your brand new festive ceramics home with you to keep as a memento from the day... and even hang them on your tree for years to come!