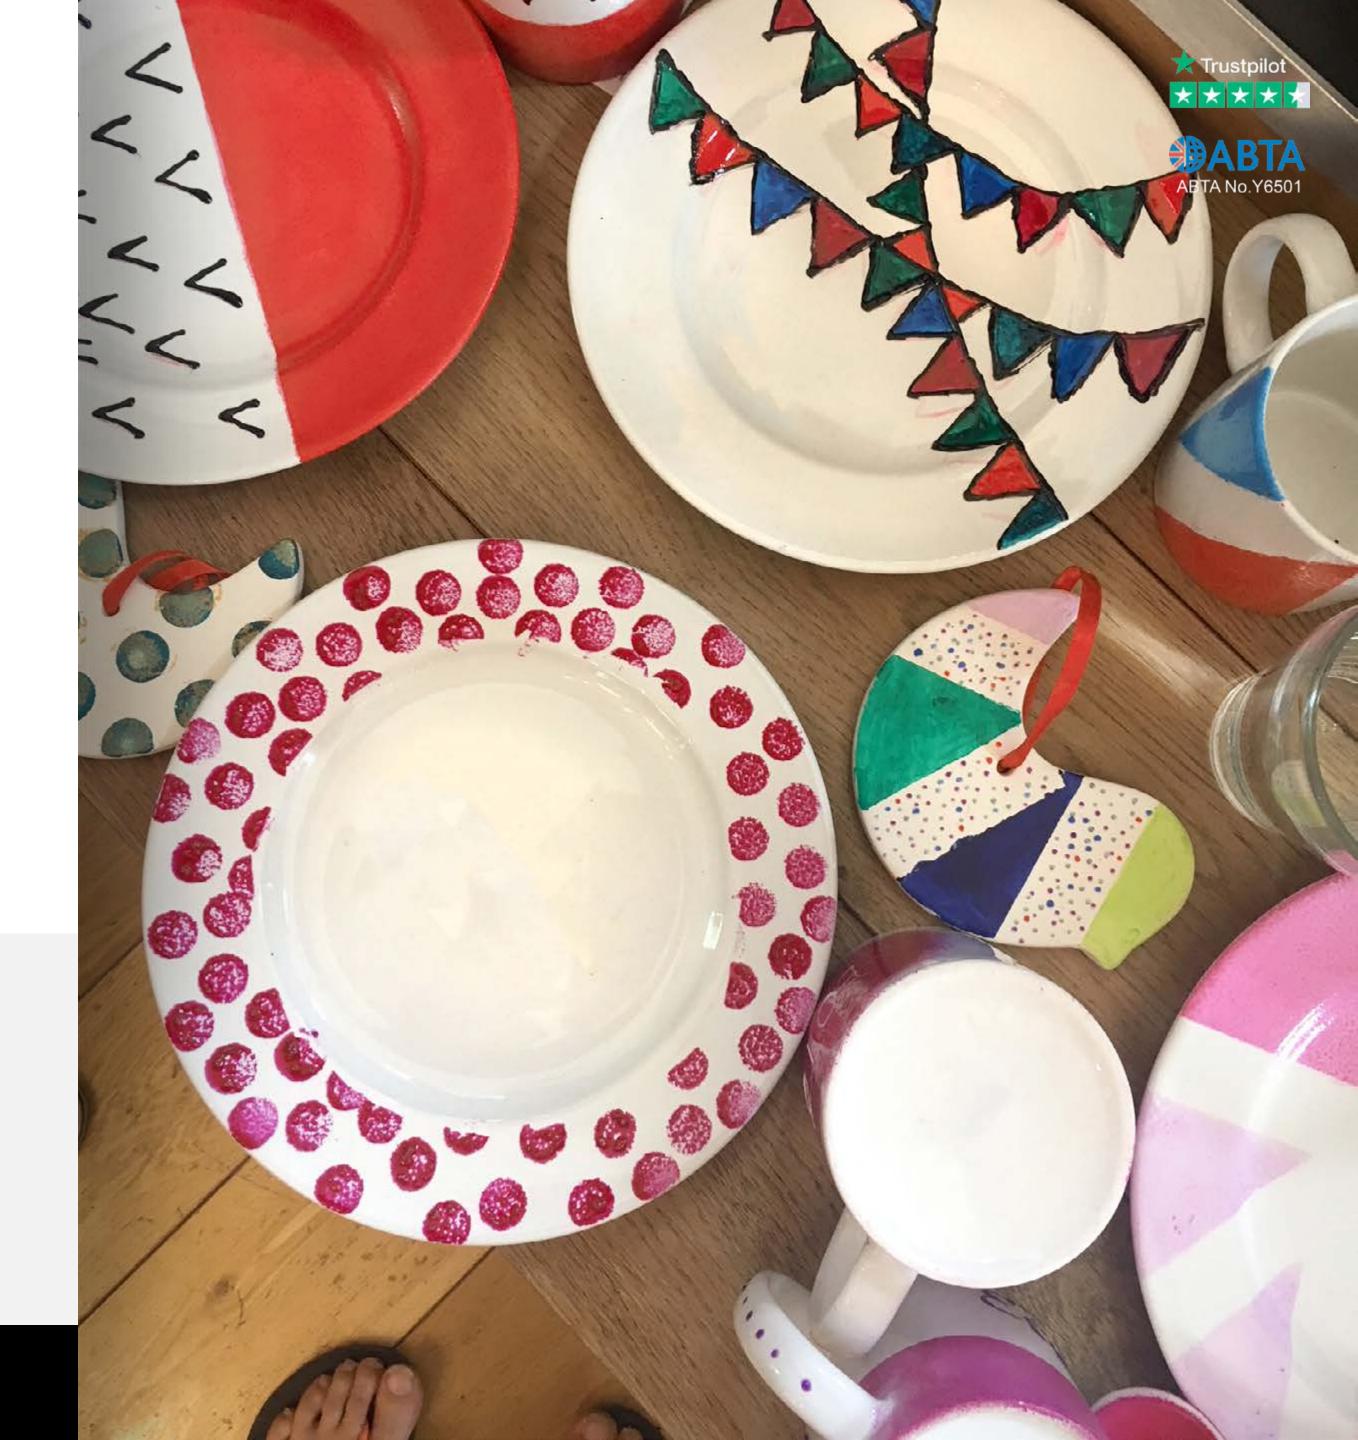

## **Event Overview**

A brilliant way to unleash your creativity at the end of a busy year, our Festive Ceramic Painting workshop gives you and your colleagues the chance to hand-paint your very own decorations from scratch to hang on your Christmas tree this year!

Whether you want to design and paint your own snowflake, bauble or mini Christmas tree, all of your kit will be included on the day as well as an enthusiastic workshop host to run the session. Once you're all finished up, you can then take your newly-painted decoration home to remember the event by!

At the ends of the class, once you're all finished up, you will all get to take your brand new festive ceramics home with you to keep as a memento from the day... and even hang them on your tree for years to come!